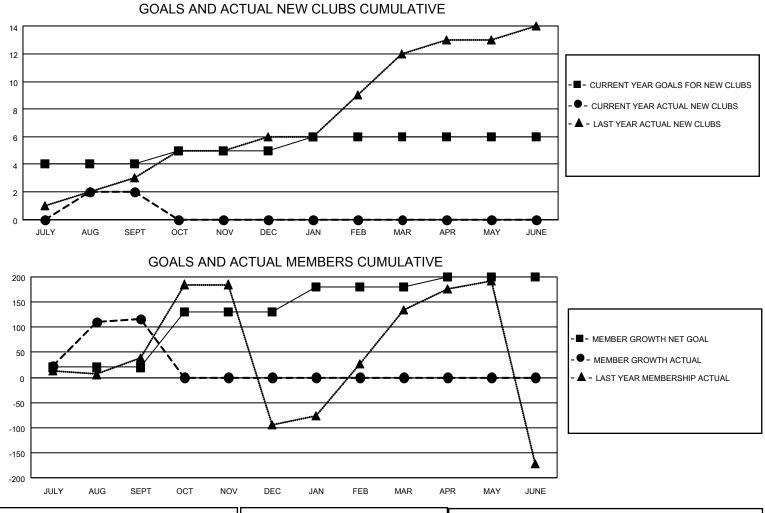

## MONTHLY MEMBERSHIP PROGRESS REPORT

## LOCATION INDIA

District 320 F

Results as of: 9/30/2022

| Clubs                 |               |           |               | Members               |                       |                         |                                                    |
|-----------------------|---------------|-----------|---------------|-----------------------|-----------------------|-------------------------|----------------------------------------------------|
| RESULTS FOR 2022-2023 |               |           |               | RESULTS FOR 2022-2023 |                       |                         |                                                    |
| QUARTER               | NEW CLUB GOAL | NEW CLUBS | DROPPED CLUBS | QUARTER MEMB          | ER GROWTH NET<br>GOAL | MEMBER GROWTH<br>ACTUAL | DROPPED<br>MEMBERS ACTUAL<br>(including transfers) |
| JULY/AUG/SEPT         | 4             | 2         | 4             | JULY/AUG/SEPT         | 20                    | 153                     | 22                                                 |
| OCT/NOV/DEC           | 1             | 0         | 0             | OCT/NOV/DEC           | 110                   | 0                       | 0                                                  |
| JAN/FEB/MAR           | 1             | 0         | 0             | JAN/FEB/MAR           | 50                    | 0                       | 0                                                  |
| APR/MAY/JUNE          | 0             | 0         | 0             | APR/MAY/JUNE          | 20                    | 0                       | 0                                                  |